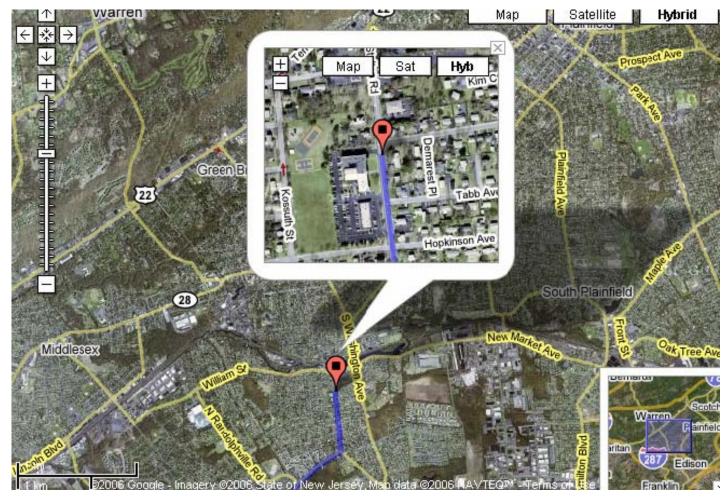

# **Directions to LibraryLinkNJ Office**

44 Stelton Rd. Suite 330, Piscataway, NJ 08854 (Ph: 732-752-7720)

The LibraryLinkNJ Office is located on the 3rd floor of a brick building which was formerly a school. There is a Piscataway Annex Post Office located at the front left corner of the building. Take the driveway at that left front corner of the building to the back of the building. Enter 44 Stelton Road via the Atrium located at the back of the building and clearly visible from the rear parking lot. Take the elevator to the 3rd floor. Follow the hallway to its end. Suite 330 is the office farthest from the elevator.