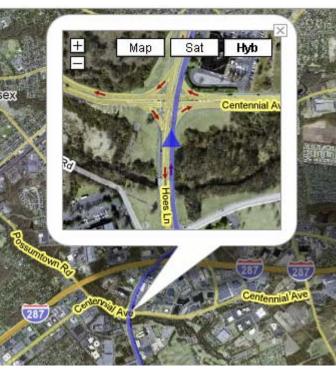

### **Traveling North on Route 18**

(Road Construction May Create Delays)

- After crossing over Raritan River stay in left lane on 18N.
- Rt. 18 then becomes HOES LANE. A\*
- Continue on *Hoes Ln*. approximately 2 miles.
- Hoes Ln. becomes Old New Brunswick Road. B\*
- At the light next to gas station go straight
- Stay in right lane and proceed THROUGH 2 light.
- At the 3 light, make a LEFT onto STELTON ROAD.
- Follow directions to the office at top of page.