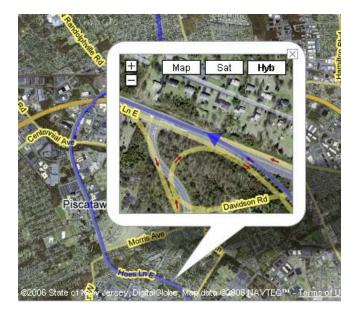

### **Traveling North on Route 18**

(Road Construction May Create Delays)

- After crossing over Raritan River stay in left lane on 18N.
- Rt. 18 then becomes HOES LANE. A\*
- Continue on *Hoes Ln*. approximately 2 miles.
- Hoes Ln. becomes Old New Brunswick Road. B\*
- At the light next to gas station go straight
- Stay in right lane and proceed THROUGH 2 light.
- At the 3 light, make a LEFT onto STELTON ROAD.
- Follow directions to the office at top of page.

**A**\*