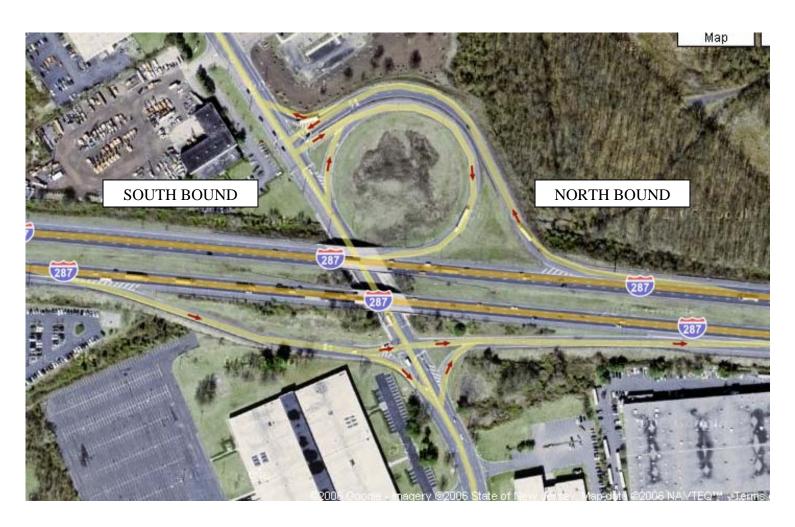

## **Traveling South on 287**

- Take SOUTH RANDOLPHVILLE ROAD exit (Exit 7)
- Make a LEFT at the 1 light onto *South Randolphville Rd*.
- At the 2 light, make a RIGHT onto *OLD NEW BRUNSWICK ROAD*.
   Stay in right lane and proceed THROUGH 3 rd light.
- At the 4 light, make a LEFT onto STELTON ROAD.
  Follow directions to the office at top of page.

### **Traveling North on 287**

- Take SOUTH RANDOLPHVILLE ROAD exit (Exit 7)
- Bear RIGHT off exit ramp onto South Randolphville Rd.
- At the  $\mathbf{1}^{\text{st}}$  light, make a RIGHT onto OLD NEW BRUNSWICK ROAD.
- Stay in right lane and proceed THROUGH 2 light.
- At the 3 light, make a LEFT onto STELTON ROAD.
- Follow directions to the office at top of page.