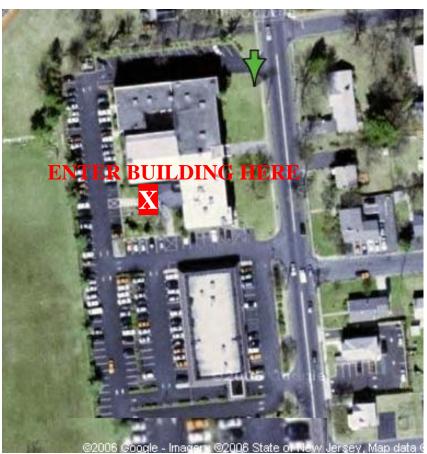

# **Directions to LibraryLinkNJ Office**

44 Stelton Rd. Suite 330, Piscataway, NJ 08854 (Ph: 732-752-7720)

The LibraryLinkNJ Office is located on the 3rd floor of a brick building which was formerly a school. There is a Piscataway Annex Post Office located at the front left corner of the building. Take the driveway at that left front corner of the building to the back of the building. Enter 44 Stelton Road via the Atrium located at the back of the building and clearly visible from the rear parking lot. Take the elevator to the 3rd floor. Follow the hallway to its end. Suite 330 is the office farthest from the elevator.