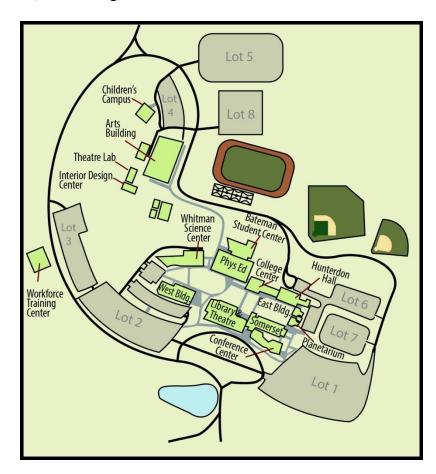

#### **Conference Location:**

Conference Center at Raritan Valley Community College 118 Lamington Rd, Branchburg, NJ 08876

# Parking:

Free parking is available in Parking Lots 1 and 2 for events in the Conference Center. There are approximately 1000 spaces in the combined lots. Guests in need of Handicap Parking may use the Visitors Parking lot directly outside the Conference Center.

# **Conference Center Details:**

The Conference Center has free open wifi that guests can access via the Guest Login without a password. The Conference Center is ADA accessible and compliant with ADA standards.