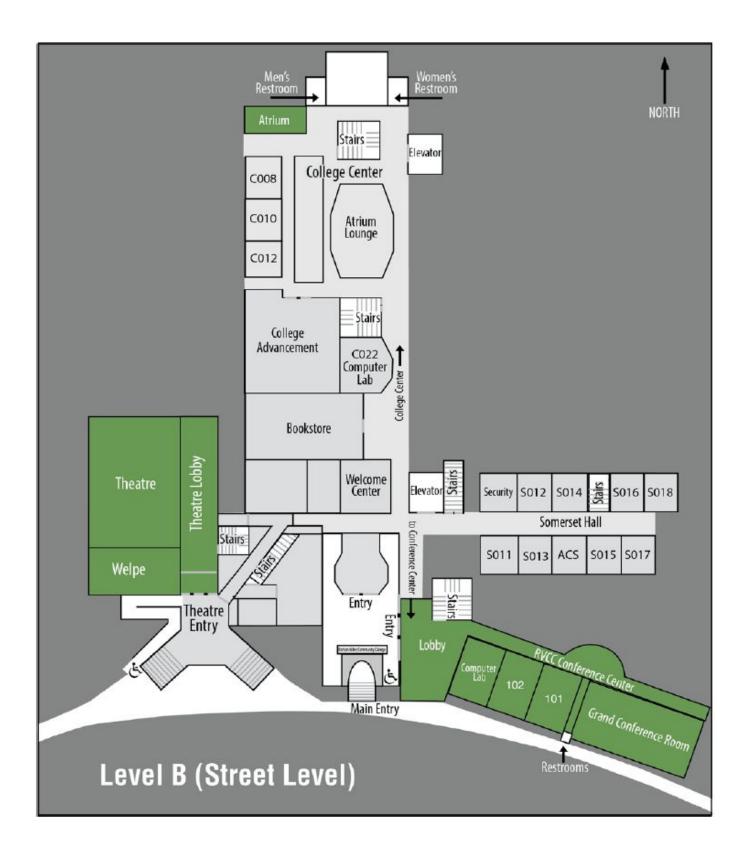

#### **Conference Location:**

Conference Center at Raritan Valley Community College 118 Lamington Rd, Branchburg, NJ 08876

# **Conference Center Details:**

The Conference Center has free open wifi that guests can access via the Guest Login without a password. The Conference Center is ADA accessible and compliant with ADA standards.

# Brew Ha Ha Café (Snack Bar)

Somerset Hall, RVCC (next to Welcome Center on ground floor) \$

## **College Cafeteria/Dining Hall**

College Center, RVCC (Upper Level) \$